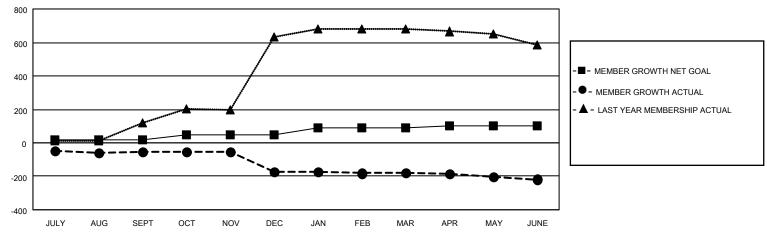

## GOALS AND ACTUAL MEMBERS CUMULATIVE

| DROPPED CLUBS: 2 |     | 37 CLUBS OF 78 ADDED 1 OR<br>MORE NEW MEMBERS | GENDER DISTRIBUTION                 |              |  |
|------------------|-----|-----------------------------------------------|-------------------------------------|--------------|--|
|                  |     | MORE NEW MEMBERS                              | MALE 1,566 (65.58                   |              |  |
|                  |     |                                               | FEMALE                              | 821 (34.38%) |  |
| DROPPED MEMBERS  |     |                                               | NON BINARY                          | 0 (0.00%)    |  |
|                  |     |                                               | PREFER NOT TO ANSWER 1 (0.04%)      |              |  |
| DECEASED         | 3   |                                               |                                     | , ,          |  |
| CLUB CANCELLED   | 30  | CLICK HERE FOR CUMULATIVE                     | TOTAL FAMILY UNIT MEMBERS 1,342     |              |  |
| OTHER            | 341 | MEMBERSHIP DATA                               |                                     |              |  |
| TOTAL            | 374 |                                               | FAMILY MEMBERS PAYING HALF DUES 860 |              |  |
|                  |     |                                               |                                     |              |  |