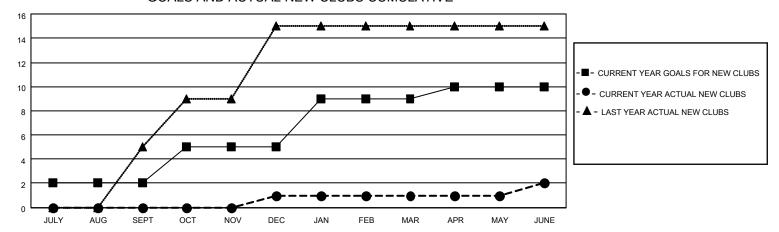

## MONTHLY MEMBERSHIP PROGRESS REPORT

LOCATION INDIA District 324 L Results as of: 6/30/2023

| Clubs RESULTS FOR 2022-2023 |   |   |   | Members RESULTS FOR 2022-2023 |    |    |     |
|-----------------------------|---|---|---|-------------------------------|----|----|-----|
|                             |   |   |   |                               |    |    |     |
| JULY/AUG/SEPT               | 2 | 0 | 0 | JULY/AUG/SEPT                 | 20 | 48 | 85  |
| OCT/NOV/DEC                 | 3 | 1 | 1 | OCT/NOV/DEC                   | 30 | 47 | 156 |
| JAN/FEB/MAR                 | 4 | 0 | 1 | JAN/FEB/MAR                   | 40 | 43 | 48  |
| APR/MAY/JUNE                | 1 | 1 | 0 | APR/MAY/JUNE                  | 10 | 56 | 85  |

## GOALS AND ACTUAL NEW CLUBS CUMULATIVE



## GOALS AND ACTUAL MEMBERS CUMULATIVE



| DROPPED CLUBS: 2 |     | 37 CLUBS OF 78 ADDED 1 OR<br>MORE NEW MEMBERS | GENDER DISTRIBUTION                 |              |  |
|------------------|-----|-----------------------------------------------|-------------------------------------|--------------|--|
|                  |     | MORE NEW MEMBERS                              | MALE 1,566 (65.58                   |              |  |
|                  |     |                                               | FEMALE                              | 821 (34.38%) |  |
| DROPPED MEMBERS  |     |                                               | NON BINARY                          | 0 (0.00%)    |  |
|                  |     |                                               | PREFER NOT TO ANSWER 1 (0.